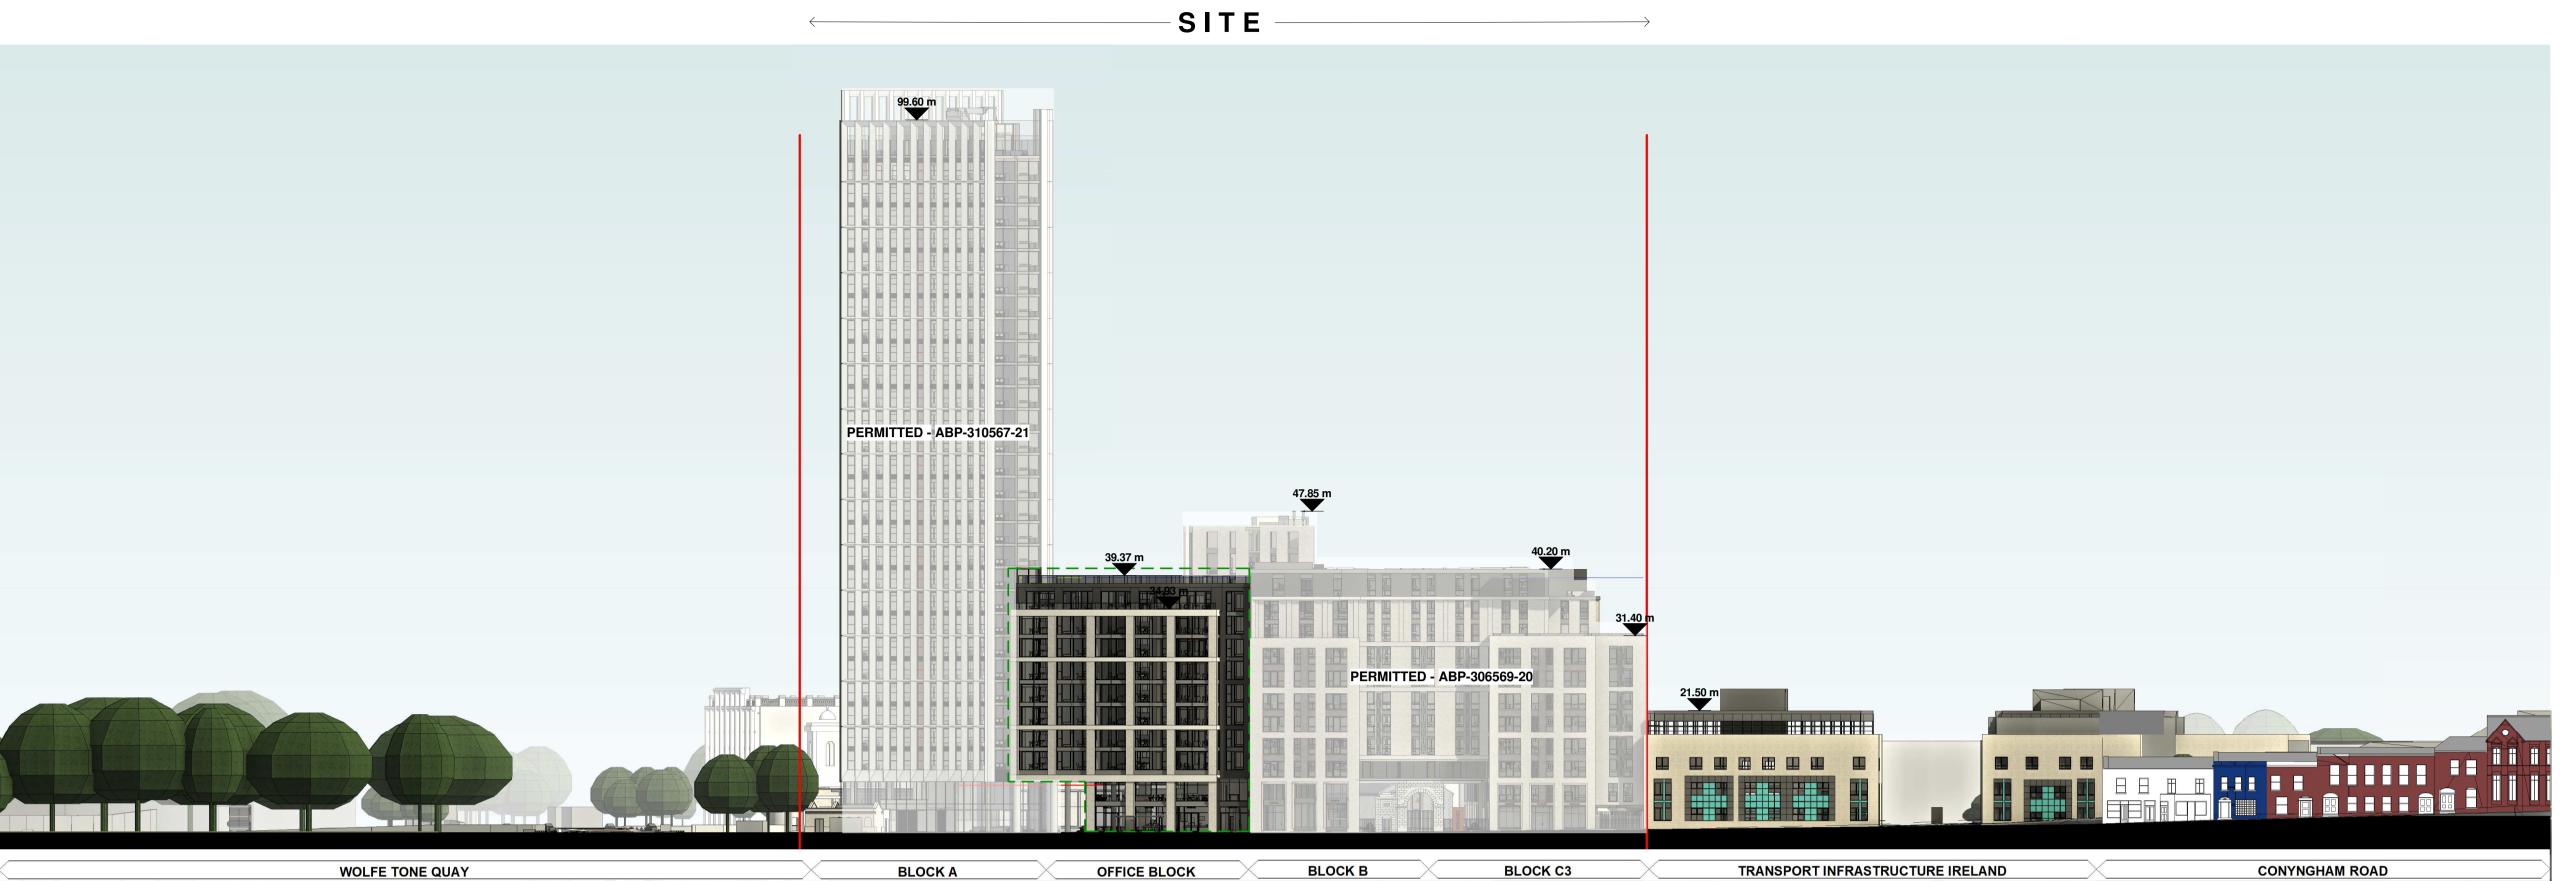

**Materials Legend** 

| Planning Application Legend                                 |        |
|-------------------------------------------------------------|--------|
| Description                                                 | Symbol |
| SITE BOUNDARY LINE                                          |        |
| EXTENT OG PROPSED<br>DEVELOPMENT / WORKS                    |        |
| CONSENTED BUILDINGS UNDER<br>APPLICATION REF: ABP-306569-20 |        |