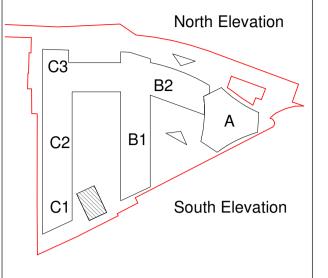

Proposed North Elevation - Contiguous

1:500

Proposed South Elevation - Contiguous.

1:500

Notes:

DO NOT SCALE FROM THIS DRAWING. USE FIGURED DIMENSIONS IN ALL CASES. VERIFY DIMENSIONS ON SITE AND REPORT ANY DISCREPANCIES TO THE ARCHITECTS IMMEDIATELY. THIS DRAWING TO BE READ IN CONJUNCTION WITH THE ARCHITECTS SPECIFICATION. © THIS DRAWING IS COPYRIGHT AND MAY ONLY BE REPRODUCED WITH THE ARCHITECTS PERMISSION.