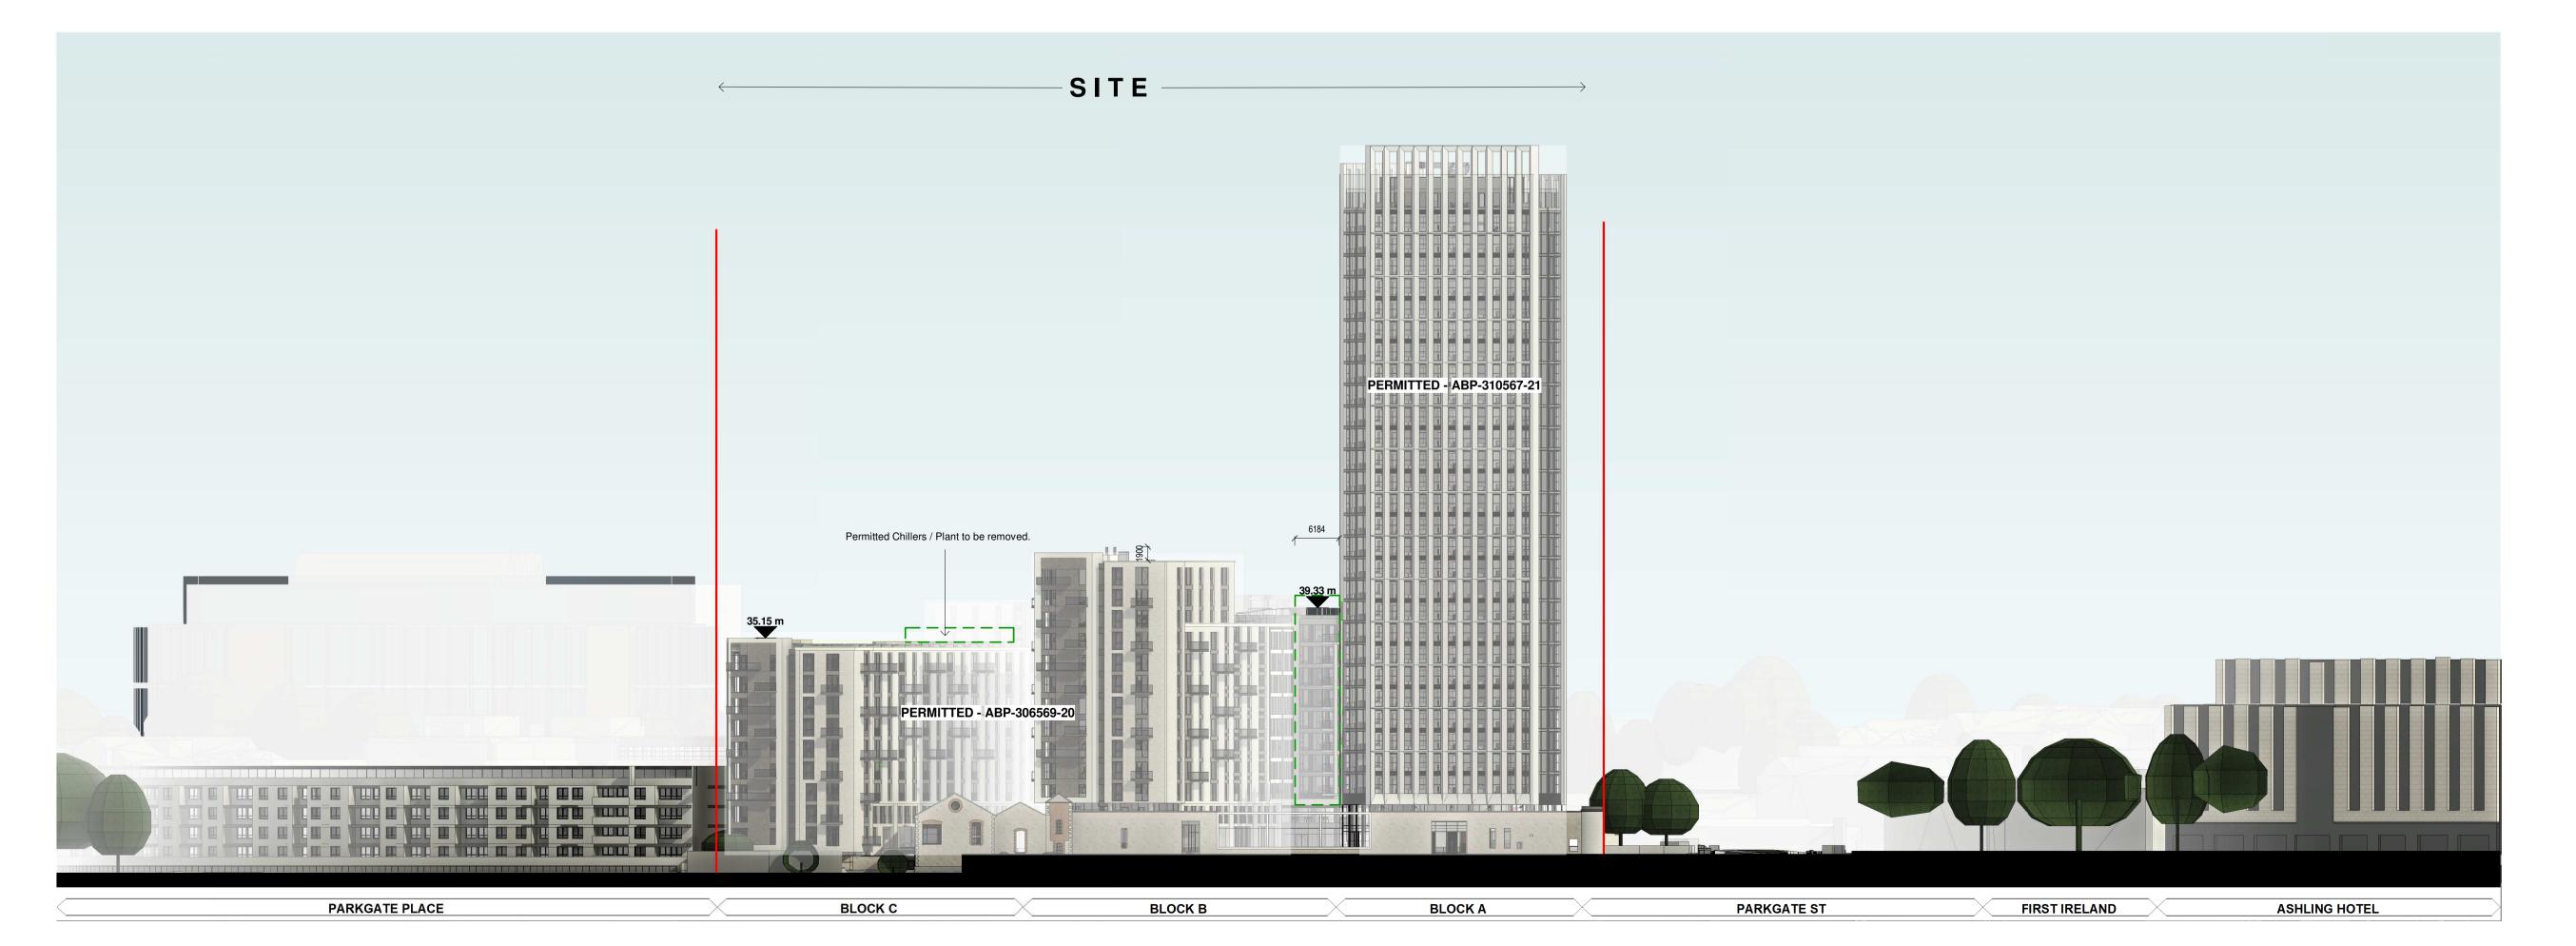

**Materials Legend** 

| Planning Application Legend                                 |        |
|-------------------------------------------------------------|--------|
| Description                                                 | Symbol |
| SITE BOUNDARY LINE                                          |        |
| EXTENT OG PROPSED<br>DEVELOPMENT / WORKS                    |        |
| CONSENTED BUILDINGS UNDER<br>APPLICATION REF: ABP-306569-20 |        |