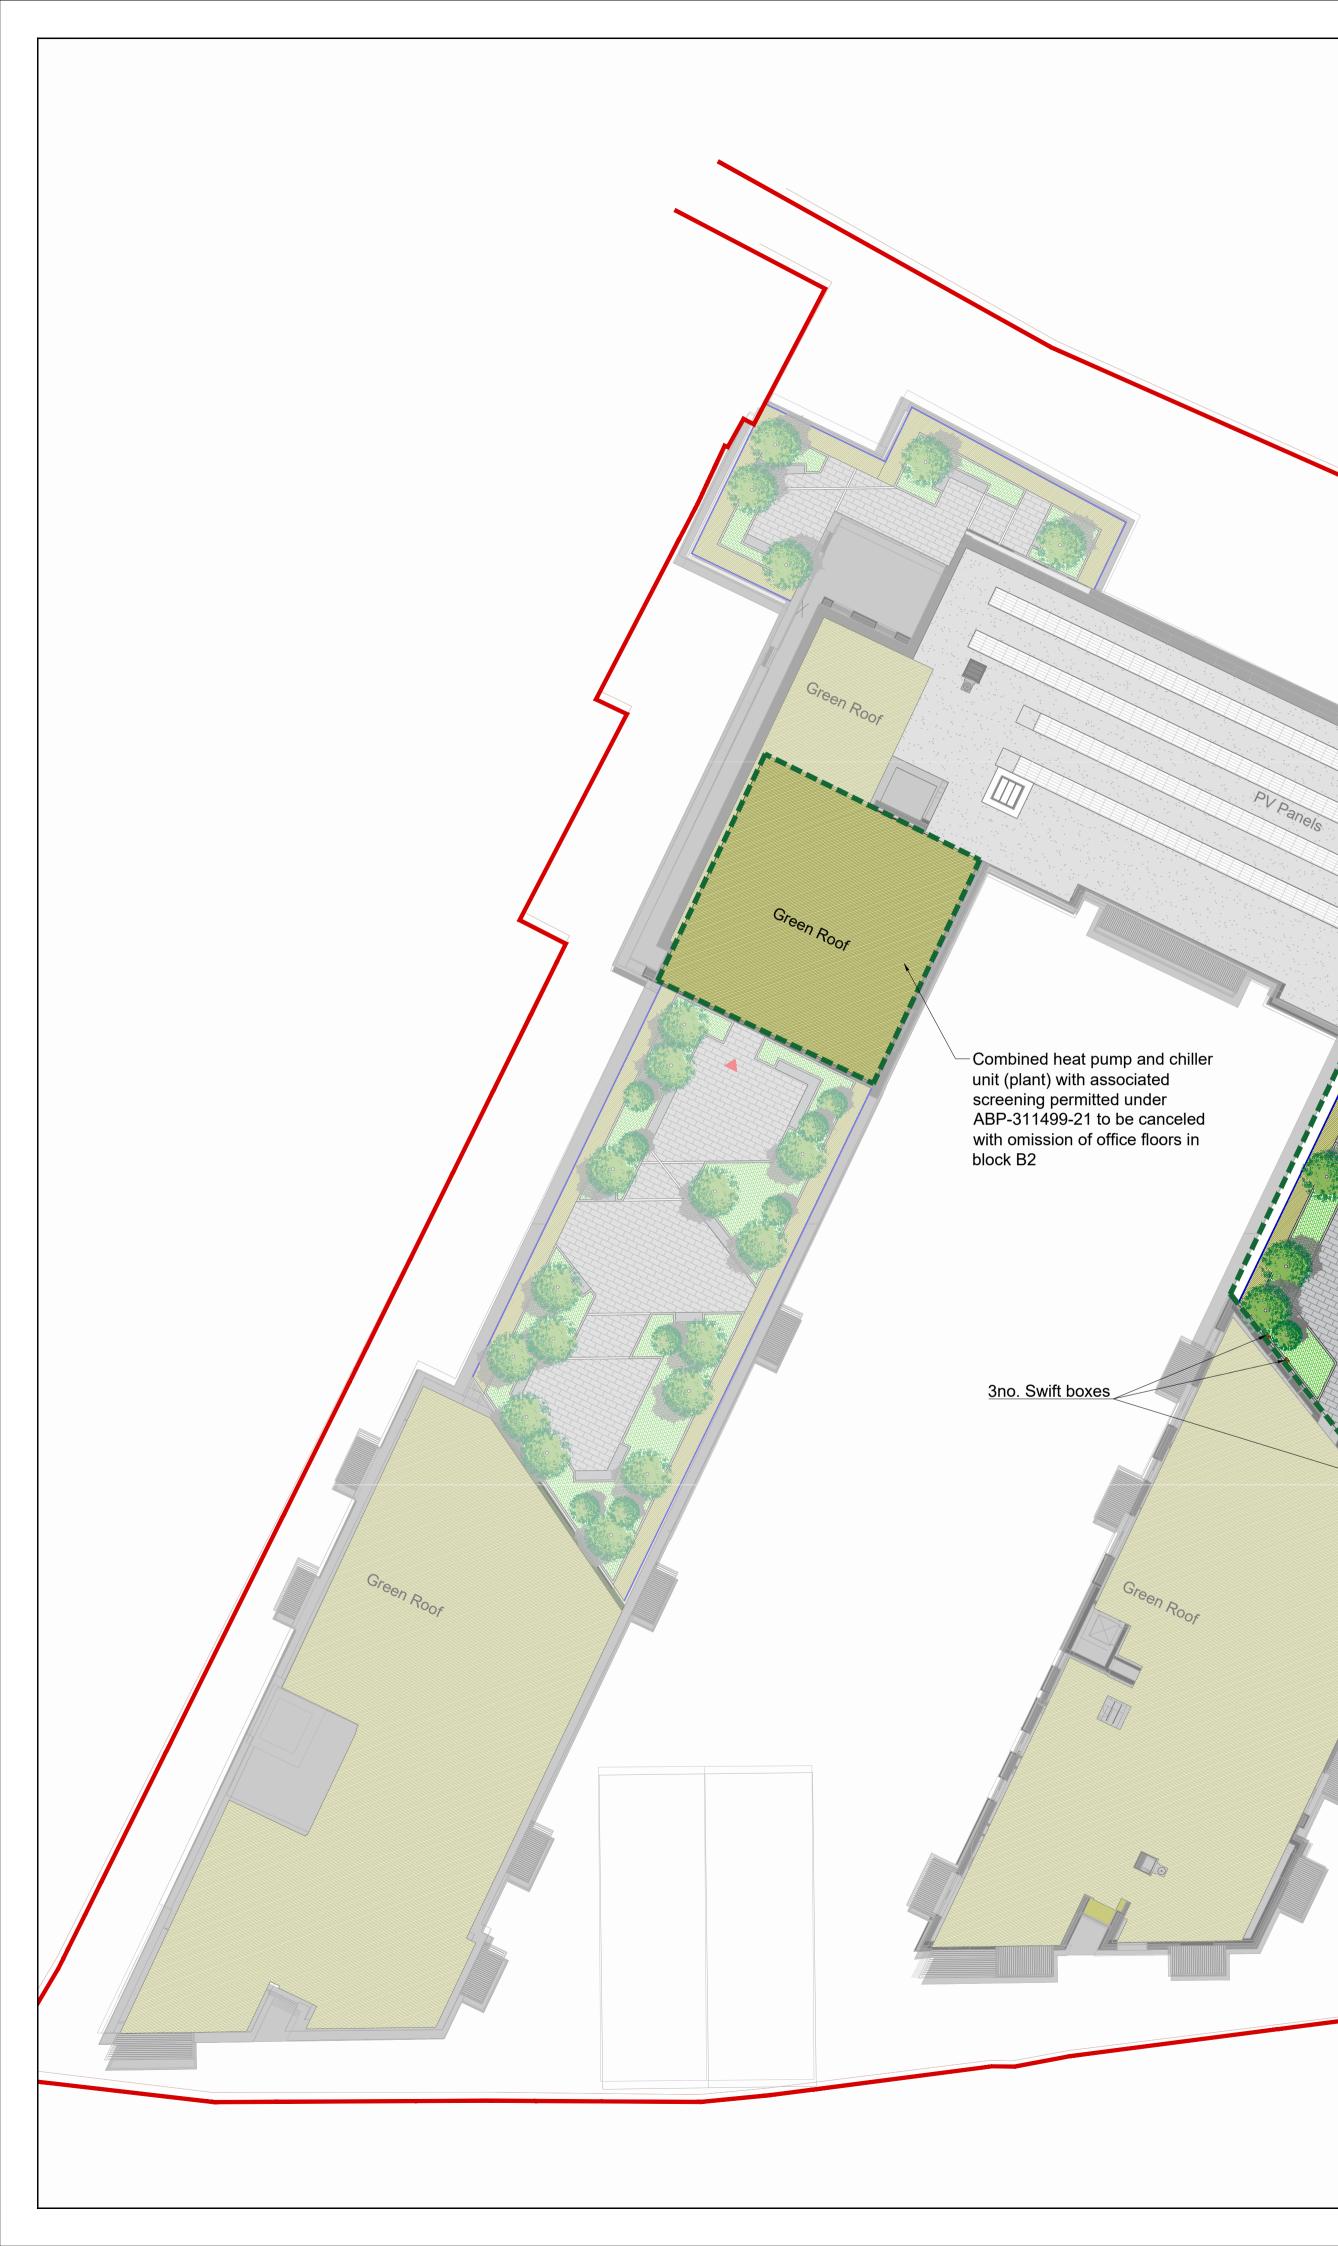

| BOTANIC NAME                                     | COMMON NAME                                                         | SIZE                                    | LEGEN  |
|--------------------------------------------------|---------------------------------------------------------------------|-----------------------------------------|--------|
| = centimeter girth. rb = rootbal                 | lled, cg = container grown, pf = po                                 | llinator friendly. N = native           |        |
| <b>ö</b> ,                                       |                                                                     | ,,,,,,,,,,,,,,,,,,,,,,,,,,,,,,,,,,,,,,, |        |
| UM , COUTYARD AND ROOF L                         | EVEL TREES                                                          |                                         |        |
| griseum                                          | "Paperbark Maple"                                                   | 16-18cmg, rb, pf                        |        |
| palmatum                                         | "Japanese Maple"                                                    | 16-18cmg,rb, pf                         |        |
| anchier x lamarckii                              | "Snowy Mespilus"                                                    | 2.5m ht, cg, pf                         |        |
| us unedo                                         | "Strawberry Tree"                                                   | 1m ht, pf, N                            |        |
| a utilis var. jacquemonti<br>us avellana         | "Himalayan Birch"<br>"Common Hazel"                                 | 14-16cmg, rb                            |        |
| us avenaria                                      | "Rowan"                                                             | 2.5m ht, cg, pf, N<br>14-16cmg, pf, N   |        |
|                                                  | Kowali                                                              | 14-10cmg, pr, N                         |        |
|                                                  |                                                                     |                                         |        |
| B HERBACIOUS AND GROUNI<br>one 'Honorine Jobert' |                                                                     | 21 t. pf                                |        |
| 'Astran'                                         | "Japanese Anemone"<br>"Stardust"                                    | 2Lt, pf<br>2Lt, pf                      |        |
| eris darwinii                                    | "Darwin's Barberry"                                                 | 2Lt, pf                                 |        |
| ya ternata                                       | "Mexican orange"                                                    | 5Lt, pf                                 |        |
| acea purpurea                                    | "Purple Coneflower"                                                 | 2Lt, pf                                 |        |
| onia 'Apple Blossom'                             | "Apple Blossom Escallonia"                                          | 2Lt, pf                                 |        |
| angea quercifolia                                | "Oakleaf Hydrangea"                                                 | 5Lt, pf                                 |        |
| ofia 'Prince Igor'                               | "Red Hot Poker"                                                     | 2Lt, pf                                 |        |
| ndula 'Hidcote'                                  | "Lavander"                                                          | 3Lt, pf                                 |        |
| be muscari                                       | "Blue Lily Turf"                                                    | 2Lt, pf                                 |        |
| a nivea                                          | "White wood-rush"                                                   | 2Lt                                     |        |
| nantus sinenis 'Gracilimus'                      | "Chinese Silver Grass"                                              | 2Lt, pf                                 |        |
| ta 'Walkers Low'                                 | "Red Bistort"                                                       | 2Lt,pf                                  |        |
| isetum alopecuroides<br>narinus officinalis      | "Chinese Fountain Grass"<br>"Rosemary"                              | 3Lt                                     |        |
| eckia 'Goldstrum'                                | "Coneflower 'Goldstrum"                                             | 3Lt, pf<br>2lt, pf                      |        |
| a officinalis                                    | "Sage"                                                              | 2Lt, pf                                 |        |
| ocococca hookeriana                              | "Sweet Box"                                                         | 5Lt, pf                                 |        |
| mia japnica                                      | "Skimmia"                                                           | 3Lt, pf                                 |        |
| ena bonariensis                                  | "Purpletop vervain"                                                 | 2Lt,pf                                  |        |
| num opulus                                       | "Guelder Rose"                                                      | 60-90cm, pf, N                          |        |
|                                                  |                                                                     |                                         |        |
| JM                                               |                                                                     |                                         |        |
|                                                  |                                                                     |                                         |        |
|                                                  | 'Coral Carpet', Sedum album 'Atho<br>exum, Sedum 'Weihenstephaner G |                                         |        |
| ,,                                               |                                                                     |                                         |        |
|                                                  |                                                                     |                                         | PLANNI |
|                                                  |                                                                     |                                         |        |
|                                                  |                                                                     |                                         |        |
|                                                  |                                                                     |                                         |        |
|                                                  |                                                                     |                                         |        |
|                                                  |                                                                     |                                         |        |
|                                                  |                                                                     |                                         |        |
|                                                  |                                                                     |                                         |        |
|                                                  |                                                                     |                                         |        |
|                                                  |                                                                     |                                         |        |
|                                                  |                                                                     |                                         |        |
|                                                  |                                                                     |                                         |        |
|                                                  |                                                                     |                                         |        |
|                                                  |                                                                     |                                         |        |
|                                                  |                                                                     |                                         |        |
|                                                  |                                                                     |                                         |        |
|                                                  |                                                                     |                                         |        |
|                                                  |                                                                     |                                         |        |
|                                                  |                                                                     |                                         |        |
|                                                  |                                                                     |                                         |        |