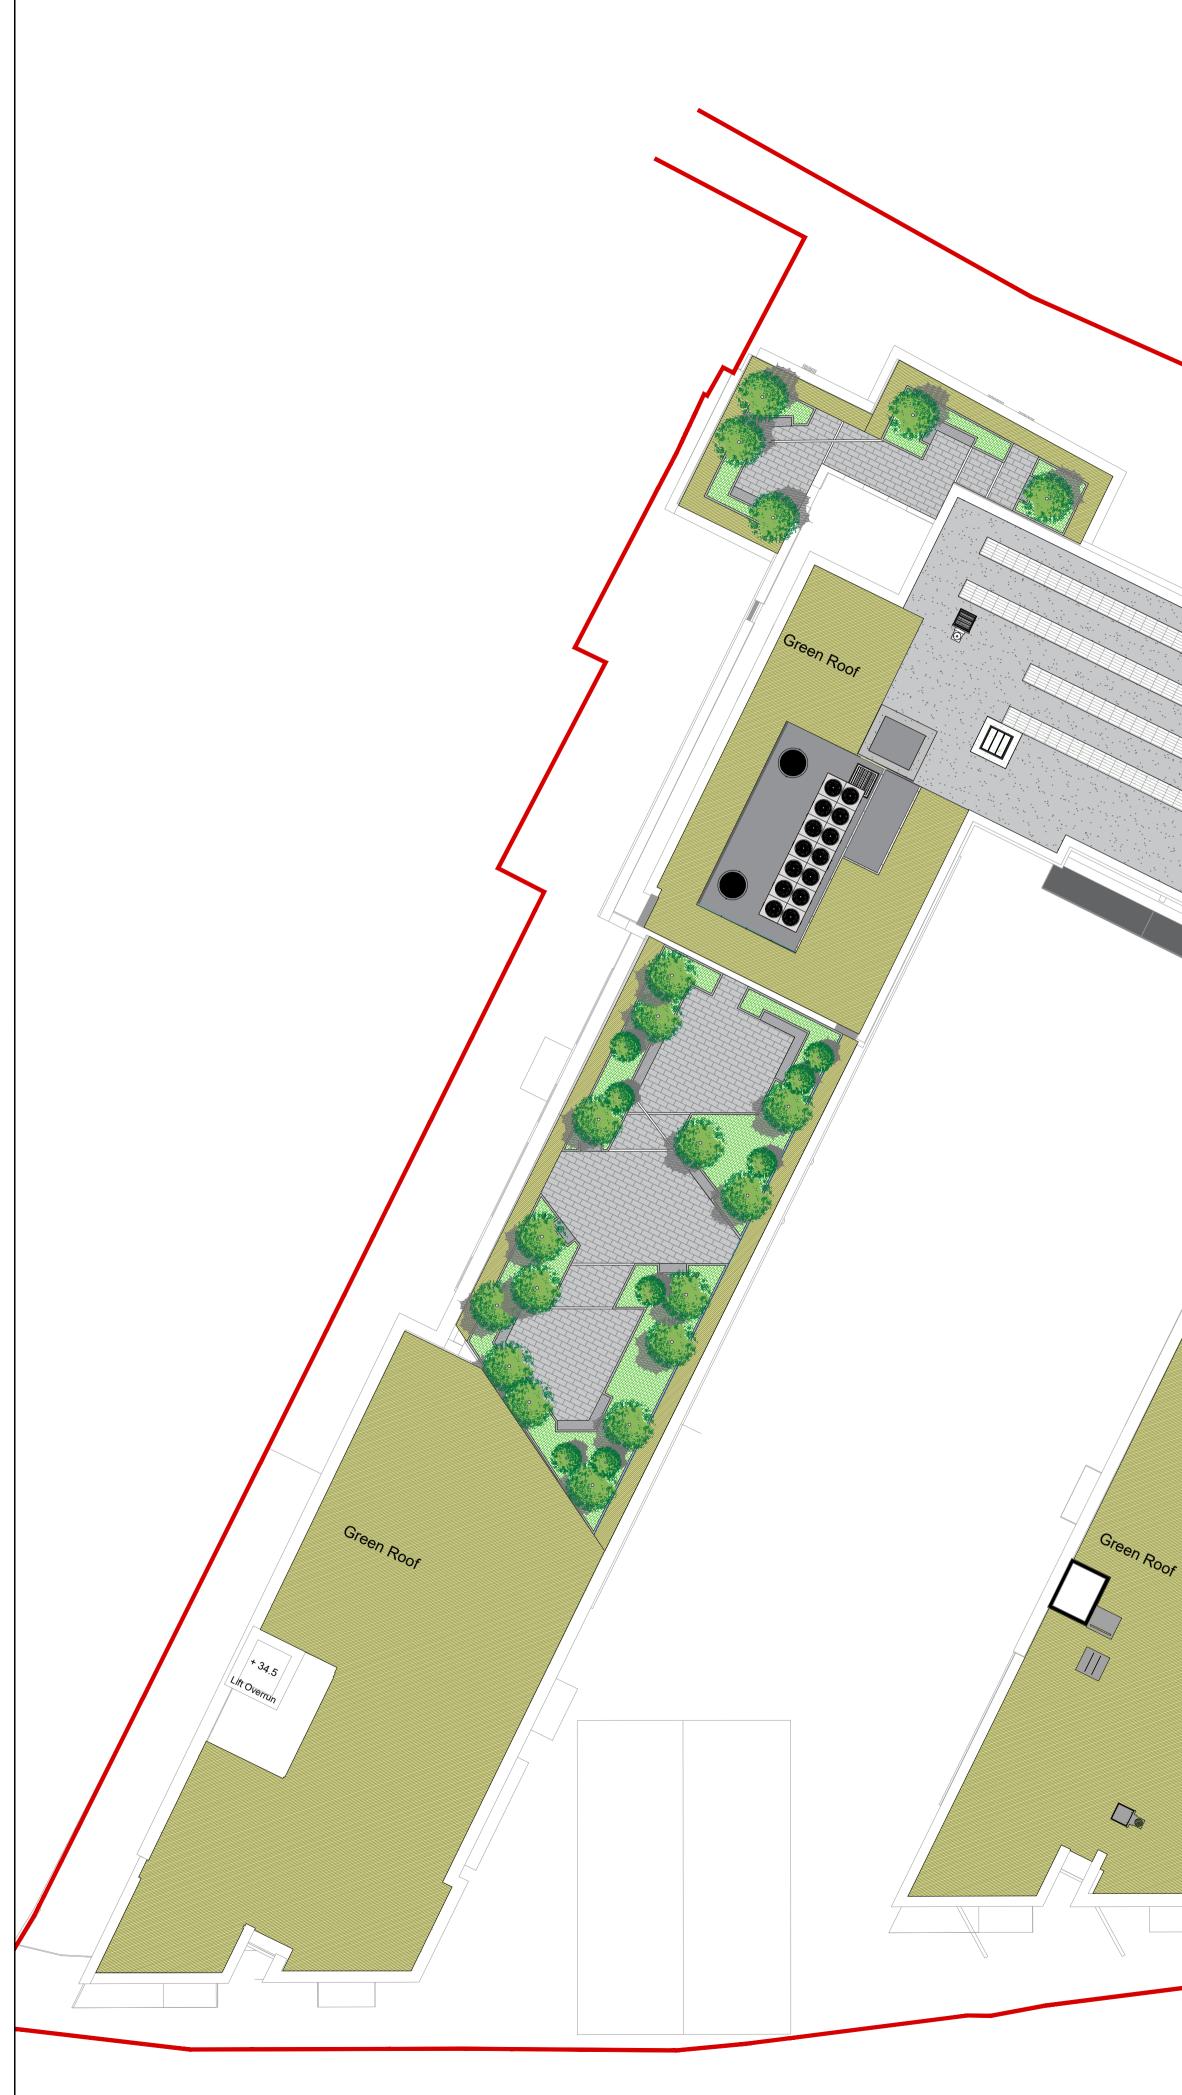

|                                                                                                                                                                                                                                                                                                                                                                     |                                   | BOTANIC N             | AME COMMON NAME                    | SIZE                                                                                                                                                                                                                                                                                                                                                                                                                                                                                                                                                                                                                                                                                                | LEGEND                                                                                                                                                                                                                                                |                                                                                                                                               |
|---------------------------------------------------------------------------------------------------------------------------------------------------------------------------------------------------------------------------------------------------------------------------------------------------------------------------------------------------------------------|-----------------------------------|-----------------------|------------------------------------|-----------------------------------------------------------------------------------------------------------------------------------------------------------------------------------------------------------------------------------------------------------------------------------------------------------------------------------------------------------------------------------------------------------------------------------------------------------------------------------------------------------------------------------------------------------------------------------------------------------------------------------------------------------------------------------------------------|-------------------------------------------------------------------------------------------------------------------------------------------------------------------------------------------------------------------------------------------------------|-----------------------------------------------------------------------------------------------------------------------------------------------|
|                                                                                                                                                                                                                                                                                                                                                                     |                                   | PODIUM, COUTYARD      |                                    | of = pollinator, N = native                                                                                                                                                                                                                                                                                                                                                                                                                                                                                                                                                                                                                                                                         |                                                                                                                                                                                                                                                       |                                                                                                                                               |
|                                                                                                                                                                                                                                                                                                                                                                     |                                   |                       | "Paperbark Maple"                  | 16-18cmg                                                                                                                                                                                                                                                                                                                                                                                                                                                                                                                                                                                                                                                                                            |                                                                                                                                                                                                                                                       |                                                                                                                                               |
|                                                                                                                                                                                                                                                                                                                                                                     |                                   | Acer palmatum         | "Japanese Maple"                   | 16-18cmg                                                                                                                                                                                                                                                                                                                                                                                                                                                                                                                                                                                                                                                                                            | F525475174110                                                                                                                                                                                                                                         | SHRUB PLANTING IN                                                                                                                             |
|                                                                                                                                                                                                                                                                                                                                                                     |                                   |                       |                                    |                                                                                                                                                                                                                                                                                                                                                                                                                                                                                                                                                                                                                                                                                                     |                                                                                                                                                                                                                                                       | PLANTER                                                                                                                                       |
|                                                                                                                                                                                                                                                                                                                                                                     |                                   |                       |                                    |                                                                                                                                                                                                                                                                                                                                                                                                                                                                                                                                                                                                                                                                                                     |                                                                                                                                                                                                                                                       |                                                                                                                                               |
|                                                                                                                                                                                                                                                                                                                                                                     |                                   | Corylus avellana      | "Common Hazel"                     | 2.5m ht, cg, pf, N                                                                                                                                                                                                                                                                                                                                                                                                                                                                                                                                                                                                                                                                                  |                                                                                                                                                                                                                                                       | SEDUM                                                                                                                                         |
|                                                                                                                                                                                                                                                                                                                                                                     |                                   | Sorbus aucuparia      | "Rowan"                            | 14-16cmg, pf, N                                                                                                                                                                                                                                                                                                                                                                                                                                                                                                                                                                                                                                                                                     |                                                                                                                                                                                                                                                       |                                                                                                                                               |
|                                                                                                                                                                                                                                                                                                                                                                     |                                   |                       |                                    | (0.80cm ht/100.120cm ht                                                                                                                                                                                                                                                                                                                                                                                                                                                                                                                                                                                                                                                                             |                                                                                                                                                                                                                                                       |                                                                                                                                               |
|                                                                                                                                                                                                                                                                                                                                                                     |                                   |                       |                                    |                                                                                                                                                                                                                                                                                                                                                                                                                                                                                                                                                                                                                                                                                                     |                                                                                                                                                                                                                                                       | HEDGE                                                                                                                                         |
|                                                                                                                                                                                                                                                                                                                                                                     |                                   |                       | AND                                |                                                                                                                                                                                                                                                                                                                                                                                                                                                                                                                                                                                                                                                                                                     |                                                                                                                                                                                                                                                       |                                                                                                                                               |
|                                                                                                                                                                                                                                                                                                                                                                     |                                   |                       | NTING                              |                                                                                                                                                                                                                                                                                                                                                                                                                                                                                                                                                                                                                                                                                                     |                                                                                                                                                                                                                                                       |                                                                                                                                               |
|                                                                                                                                                                                                                                                                                                                                                                     |                                   |                       |                                    |                                                                                                                                                                                                                                                                                                                                                                                                                                                                                                                                                                                                                                                                                                     |                                                                                                                                                                                                                                                       | NATURAL FLAG PAVING                                                                                                                           |
|                                                                                                                                                                                                                                                                                                                                                                     |                                   |                       |                                    |                                                                                                                                                                                                                                                                                                                                                                                                                                                                                                                                                                                                                                                                                                     |                                                                                                                                                                                                                                                       |                                                                                                                                               |
|                                                                                                                                                                                                                                                                                                                                                                     |                                   | Dryopteris erythrosor | ra "Japanese Shield Fern"          | 2Lt                                                                                                                                                                                                                                                                                                                                                                                                                                                                                                                                                                                                                                                                                                 |                                                                                                                                                                                                                                                       |                                                                                                                                               |
|                                                                                                                                                                                                                                                                                                                                                                     |                                   |                       |                                    |                                                                                                                                                                                                                                                                                                                                                                                                                                                                                                                                                                                                                                                                                                     |                                                                                                                                                                                                                                                       | PC PAVING BANDS                                                                                                                               |
|                                                                                                                                                                                                                                                                                                                                                                     |                                   | Hydrangea quercifolia | a "Red hot Poker"                  | 2Lt, pf                                                                                                                                                                                                                                                                                                                                                                                                                                                                                                                                                                                                                                                                                             |                                                                                                                                                                                                                                                       |                                                                                                                                               |
|                                                                                                                                                                                                                                                                                                                                                                     |                                   |                       |                                    |                                                                                                                                                                                                                                                                                                                                                                                                                                                                                                                                                                                                                                                                                                     |                                                                                                                                                                                                                                                       | SEATING ELEMENT                                                                                                                               |
|                                                                                                                                                                                                                                                                                                                                                                     |                                   |                       | Gracilimus' "Chinese Silver Grass" | 2Lt, pf                                                                                                                                                                                                                                                                                                                                                                                                                                                                                                                                                                                                                                                                                             |                                                                                                                                                                                                                                                       |                                                                                                                                               |
|                                                                                                                                                                                                                                                                                                                                                                     |                                   |                       | lis "Japanese Pachysandra"         | 2Lt                                                                                                                                                                                                                                                                                                                                                                                                                                                                                                                                                                                                                                                                                                 |                                                                                                                                                                                                                                                       |                                                                                                                                               |
|                                                                                                                                                                                                                                                                                                                                                                     |                                   |                       |                                    |                                                                                                                                                                                                                                                                                                                                                                                                                                                                                                                                                                                                                                                                                                     |                                                                                                                                                                                                                                                       | PART V BOUNDARY I INF                                                                                                                         |
|                                                                                                                                                                                                                                                                                                                                                                     |                                   | Sarcocococca hookeri  | ana "Sweet Box"                    | 5Lt, pf                                                                                                                                                                                                                                                                                                                                                                                                                                                                                                                                                                                                                                                                                             |                                                                                                                                                                                                                                                       |                                                                                                                                               |
|                                                                                                                                                                                                                                                                                                                                                                     |                                   |                       |                                    |                                                                                                                                                                                                                                                                                                                                                                                                                                                                                                                                                                                                                                                                                                     |                                                                                                                                                                                                                                                       |                                                                                                                                               |
|                                                                                                                                                                                                                                                                                                                                                                     |                                   | Viburnum opulus       | "Guelder Rose"                     | 60-90cm, pf, N                                                                                                                                                                                                                                                                                                                                                                                                                                                                                                                                                                                                                                                                                      |                                                                                                                                                                                                                                                       |                                                                                                                                               |
|                                                                                                                                                                                                                                                                                                                                                                     |                                   | Hypericum calycinum   | "Aaron Beard"                      | 2Lt                                                                                                                                                                                                                                                                                                                                                                                                                                                                                                                                                                                                                                                                                                 |                                                                                                                                                                                                                                                       |                                                                                                                                               |
|                                                                                                                                                                                                                                                                                                                                                                     |                                   |                       |                                    |                                                                                                                                                                                                                                                                                                                                                                                                                                                                                                                                                                                                                                                                                                     |                                                                                                                                                                                                                                                       |                                                                                                                                               |
|                                                                                                                                                                                                                                                                                                                                                                     | PVP                               |                       |                                    |                                                                                                                                                                                                                                                                                                                                                                                                                                                                                                                                                                                                                                                                                                     |                                                                                                                                                                                                                                                       |                                                                                                                                               |
|                                                                                                                                                                                                                                                                                                                                                                     | anels                             |                       |                                    |                                                                                                                                                                                                                                                                                                                                                                                                                                                                                                                                                                                                                                                                                                     |                                                                                                                                                                                                                                                       |                                                                                                                                               |
| Ruirside Developments Limited                                                                                                                                                                                                                                                                                                                                       |                                   |                       |                                    |                                                                                                                                                                                                                                                                                                                                                                                                                                                                                                                                                                                                                                                                                                     |                                                                                                                                                                                                                                                       |                                                                                                                                               |
|                                                                                                                                                                                                                                                                                                                                                                     | Part V - Rolf<br>Zenerity Species |                       |                                    | Correct of the second se | MITC<br>LANDSCAF<br>Unit 5, Woodpark, The Ris<br>PROJECT<br>Parkgate Street<br>CLIENT                                                                                                                                                                 | HELL + ASSOCIATES    E ARCHITECTURE  URBAN DESIGN    e, Glasnevin, Dublin 9, Ireland  t: + 353 1 454 5066    Limited                          |
| NOTES:<br>All dimensions are in millimeters unless otherwise stated and shall be checked and confirmed by the contractor on<br>All dimensions are in millimetiately reported to the landscape architects. Work to figured dimensions only - Do not<br>drawing. Do Not Scale. Use Figured Dimensions Only. Not for Construction Purposes unless Specifically Marked. | Part V - Roof<br>Amenity Space    |                       |                                    |                                                                                                                                                                                                                                                                                                                                                                                                                                                                                                                                                                                                                                                                                                     | MITCI<br>LANDSCAF<br>Unit 5, Woodpark, The Ris<br>PROJECT<br>Parkgate Street<br>CLIENT<br>Ruirside Developments<br>JOB NO.<br>LPAR010<br>DRAWING<br>Permitted Roof Garden<br>DRAWING NO.<br>201<br>DRAWING NO.<br>201<br>DRAWING NO.<br>201<br>NATES: | HELL + ASSOCIATES    PEARCHITECTURE  URBAN DESIGN    e, Glasnevin, Dublin 9, Ireland  t + 353 1 454 5066  e.info@mitchellassoc.net    Limited |